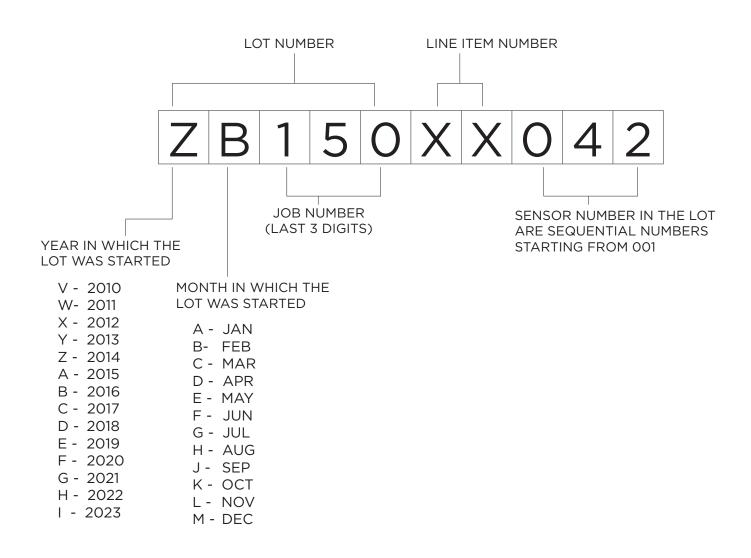

## Maxtec Serial Number Chart

SENSING

ANALYSIS

**DELIVERY** 

## Maxtec Serial Number Definition

Maxtec Oxygen Sensor serial numbers are located on the oxygen sensor label. The Lot Number, Job Number, Line Item Number and Sequence Number all relate to the sequence of when the sensor was manufactured. The model number is listed separately on the label.

## To Determine Warranty Period

Look at the product's serial number. The first two letters indicate the year and month in which the lot was started. (e.g., the date code referenced in the serial number above (ZB) was started in 2014, during the month of February). Warranty periods for each product can be found on our website www.maxtec.com.