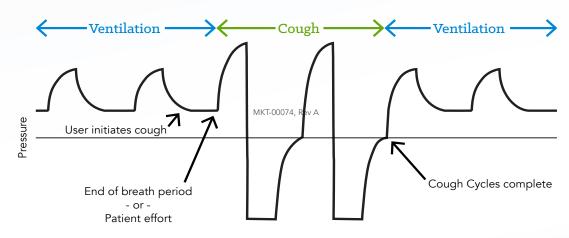

Touch Button Cough™ is activated with the touch of a button to make airway clearance easy

One patient circuit provides both ventilation and cough-assist, supporting patient breathing throughout cough therapy

### **Patient Breathing Supported Throughout Cough Therapy**

| Configuration                     | Ventilation | Cough | High Flow<br>Nasal<br>Cannula<br>Therapy | High<br>Pressure<br>External<br>O2 and<br>FiO2<br>Monitor | Low<br>Pressure<br>External<br>Oxygen |
|-----------------------------------|-------------|-------|------------------------------------------|-----------------------------------------------------------|---------------------------------------|
| <b>V+C+Pro</b><br>(PRT-00973-000) | <           | >     | ~                                        | >                                                         | ~                                     |
| <b>V+Pro</b><br>(PRT-01198-000)   | <           |       | ~                                        | ~                                                         | ~                                     |