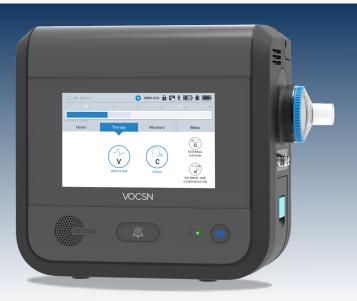

# **NON-INVASIVE VENTILATOR**

# WITH COUGH-ASSIST

Provides invasive and non-invasive ventilation, integrated high flow therapy, and cough-assist

Delivers a comprehensive set of modes and settings including pressure and volume control, as well as advanced leak compensation

Touch Button Cough™ is activated with the touch of a button to make airway clearance easy

One patient circuit provides both ventilation and cough-assist, supporting patient breathing throughout cough therapy